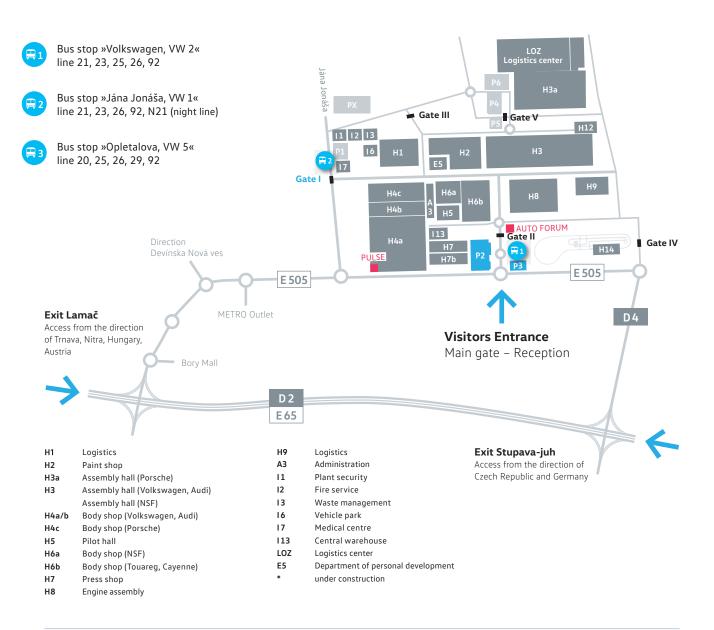

## **Access routes** to Volkswagen Slovakia, Factory Bratislava

## From the direction: Motorway D2 - Brno/Czech Republic

Turn off from the **D2** at the **Stupava-juh/Lamač** Exit, then make a right turn onto the **E505** and follow signs to the plant.

From the direction: Motorway D2 – Bratislava centre, Györ/Hungary Drive on the D2 towards Brno/CR, turn off from the motorway at the Lamač/Devíska Nová ves Exit and, after several roundabouts, get onto the E505 and follow signs to the plant.

## From the direction: Motorway D1 - Trnava, Žilina

In Bratislava, follow the **D2 – Brno/CR** direction and almost at the end of Bratislava turn off the **D2** at the **Lamač/Devínska Nová ves** Exit and, after several roundabouts, get onto the **E505** and follow signs to the plant.

## From the direction: Motorway A6 - Wien / Austria

Shortly after the border-crossing get onto the **D2** in the direction of **Brno/CR** and, almost at the end of Bratislava, turn off the **D2** at the **Lamač/Devínska Nová ves** Exit and, after several roundabouts, get onto the **E505** and follow signs to the plant